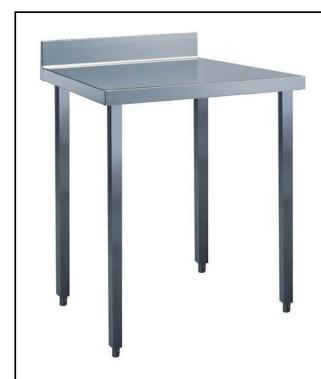

#### Item No.

133230 (TG800UN)

The 50mm high worktop in 304 AISI stainless steel, 1mm in thickness, has upturned edges and incorporates a layer of sound deadening, waterproof and fireproof material. Integral radiused rear upstand, h=100mm. Square section leas 40x40mm on 1" height-adjustable feet in 304 AISI stainless steel.

#### Construction

- 100 mm upstand with 8 mm radioused corner and 13 mm deep, designed to be used against a wall.
- 50 mm worktop in 304 AISI stainless steel, 10/10 in thickness with upturned edges and reinforced waterproof underpanel, incorporates a layer of sound deadening materials.
- Square section legs and 40 mm height-adjustable feet in 304 AISI stainless steel.
- Table top slots into legs without using screws to facilitate installation.
- 400 or 600 mm wide single drawer, chest of 4 drawers, lower shelf, three-sided underframe and set of castors as alternative to the feet, can be fitted as optional on all work tables.
- 40 mm-thick lower shelf (available as optional accessory on some models) slots easily into place at a height of 200 mm from the floor. Lower shelf is compulsory to install the chest of drawers.