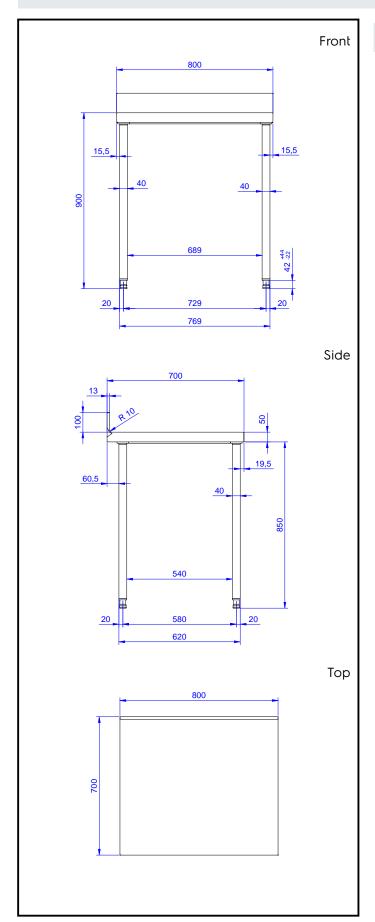

## **Key Information:**

External dimensions, Width:

133230 (TG800UN) 800 mm
External dimensions, Depth: 700 mm
External dimensions, Height: 1000 mm
Upstand Dimensions, Height: 100 mm
Upstand Dimensions, Depth: 13 mm
Upstand Dimensions, Radius: R=8
Worktop thickness: 50 mm
Net weight: 27 kg